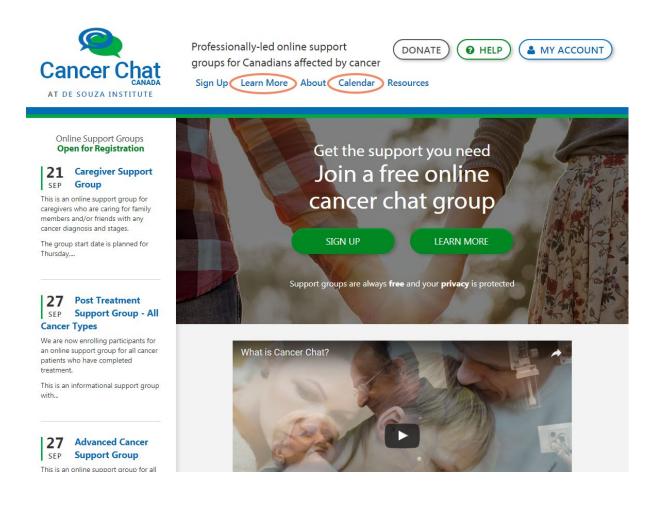

Anyone who visits cancerchat.ca can browse our **Learn More** section. You do not need to sign up in order to explore the website, the **Calendar** or to use the **Resources** page.

Cancer Chat is an innovative, engaging and user-friendly website. Using secure participant registration and up to date resources Cancer Chat Canada was created to help you and your loved ones cope through all stages of the cancer journey.

Please click the circled sections below to learn more about:

- 1. Available online support groups
- 2. Resources for patients and families
- 3. Sign up to be notified of upcoming groups matching your criteria
- 4. Learn more about Cancer Chat
- 5. Help