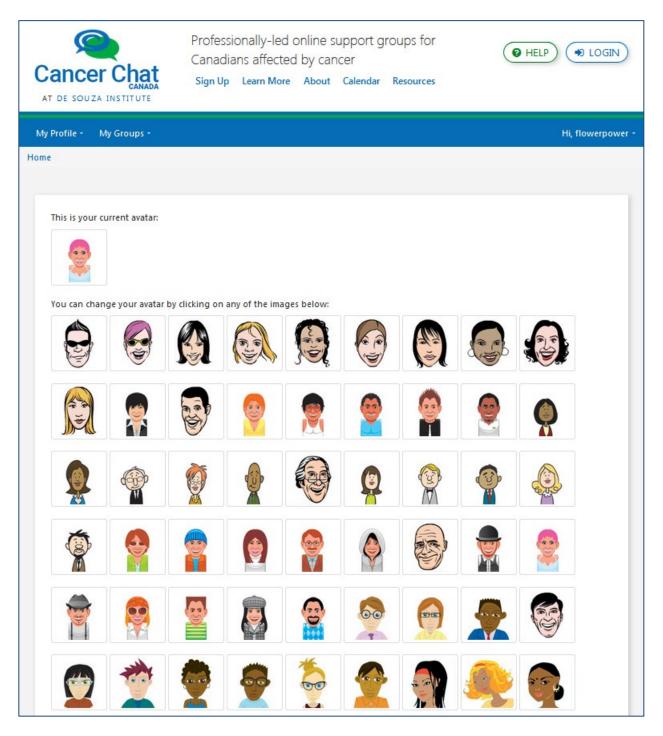

### **Choice of Avatar**

Choose an avatar to identify yourself. It doesn't have to look like you, or it can if you wish...the choice is yours! This image will be seen by other users in the chatroom.