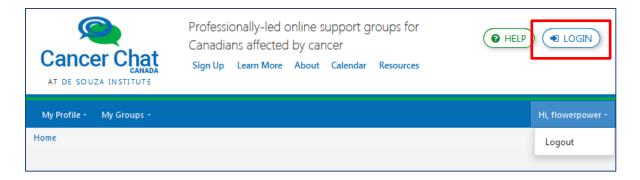

## **Logging Out**

When your session is finished, you can choose to **Logout** of the system.

From anywhere in the system, you can go to the icons bar at the top of the page and click **Logout** if you want to exit. Logging out is highly recommended if you are sharing your computer.

\*\*Remember, you will have to log in the next time you want to participate in an online group\*\*