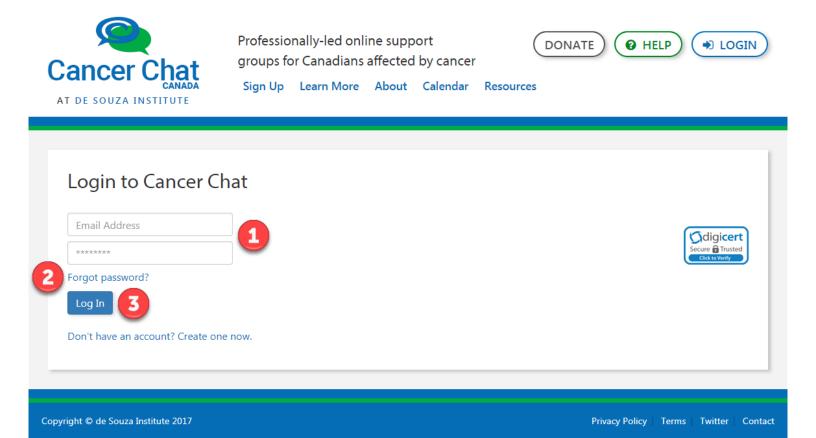

#### **First Time Logging In**

Once your account has been activated by verifying your e-mail, you will be able to log in at <a href="https://cancerchat.desouzainstitute.com/login">https://cancerchat.desouzainstitute.com/login</a>

- 1. To log in, enter your E-mail address and Password
- 2. If you have forgotten your password, click on **Forgot Password**. This will submit a request to have your password reset.
- 3. Click Log In