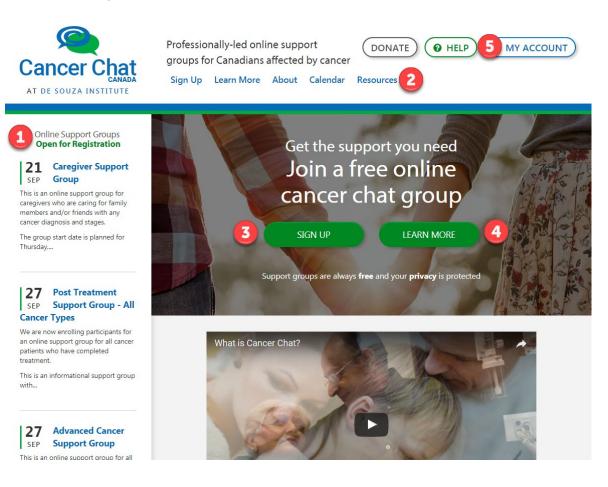

Anyone who visits cancerchat.ca can browse our **Learn More** section. You do not need to sign up in order to explore the website, the **Calendar** or to use the **Resources** page.

Cancer Chat is an innovative, engaging and user-friendly website. Using secure participant registration and up to date resources Cancer Chat Canada was created to help you and your loved ones cope through all stages of the cancer journey.

Please click the circled sections below to learn more about:

- 1. Available online support groups
- 2. Resources for patients and families
- 3. Sign up to be notified of upcoming groups matching your criteria
- 4. Learn more about Cancer Chat
- 5. Help