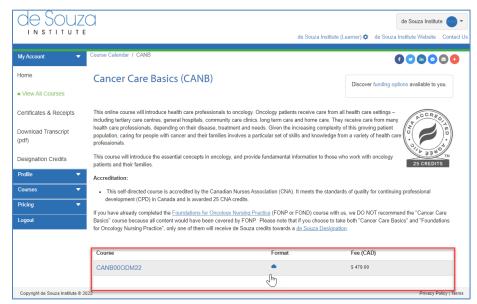

2) The next screen will take you to the Course view page. Click on the course name tile to proceed enrollment.

3) The next screen will show you additional information of the course. Click on *Enroll* to proceed.

4) The next screen will prompt you for any additional information that is required for this course – this information varies from course to course. Once you have filled out all of the necessary information, click **Enroll** and your enrollment request will be sent.