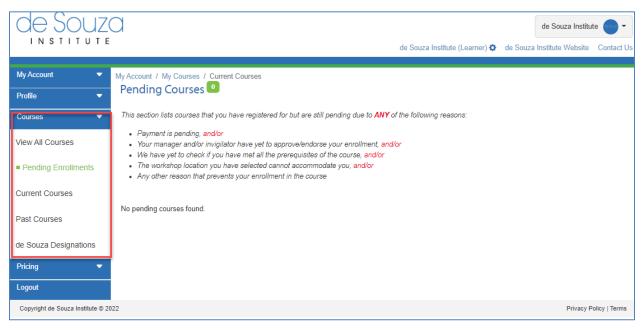

# **MANAGING YOUR COURSES**

1) You can check the status of your courses from the *Courses Block* on your *Home* screen.

| de Souz                                                                     | de Souza Institute •••                                                                                                                                                                                                                                                                                                                                                                                                                                                                                                                                                                                                        |
|-----------------------------------------------------------------------------|-------------------------------------------------------------------------------------------------------------------------------------------------------------------------------------------------------------------------------------------------------------------------------------------------------------------------------------------------------------------------------------------------------------------------------------------------------------------------------------------------------------------------------------------------------------------------------------------------------------------------------|
| INSTITUT                                                                    | E de Souza Institute (Learner) 🏠 de Souza Institute Website Contact Us                                                                                                                                                                                                                                                                                                                                                                                                                                                                                                                                                        |
| My Account 🔹                                                                | My Account / Home                                                                                                                                                                                                                                                                                                                                                                                                                                                                                                                                                                                                             |
| Home                                                                        | My Account                                                                                                                                                                                                                                                                                                                                                                                                                                                                                                                                                                                                                    |
| View All Courses<br>Certificates & Receipts<br>Download Transcript<br>(pdf) | This page contains:       You may also want to do the following common tasks in managing your course portfolio:         • your pending enrollments - where you can pay course fees or see reasons why your enrollment remains pending       You may also want to do the following common tasks in managing your course portfolio:         • your past courses - where you can download your course certificates and see your completion status       • Register for a course         • proceed emplies, where you can download your course certificates and see your completion status       • Download your transcript (pdf) |
| Designation Credits                                                         | recent emails - where you can see recent course announcements and related system emails     View your de Souza Designation credits                                                                                                                                                                                                                                                                                                                                                                                                                                                                                            |
| Courses 🔻                                                                   |                                                                                                                                                                                                                                                                                                                                                                                                                                                                                                                                                                                                                               |
| Pricing -                                                                   | Current Courses •                                                                                                                                                                                                                                                                                                                                                                                                                                                                                                                                                                                                             |
| Logout                                                                      | This section lists courses that you are currently enrolled in. Here, you can view the course details and print receipts.                                                                                                                                                                                                                                                                                                                                                                                                                                                                                                      |
|                                                                             | No current courses found.                                                                                                                                                                                                                                                                                                                                                                                                                                                                                                                                                                                                     |
|                                                                             | back to top                                                                                                                                                                                                                                                                                                                                                                                                                                                                                                                                                                                                                   |
|                                                                             | Pending Courses 1                                                                                                                                                                                                                                                                                                                                                                                                                                                                                                                                                                                                             |
|                                                                             | This section lists courses that you have registered for but are still pending due to <b>ANY</b> of the following reasons: <ul> <li>Payment is pending, and/or</li> <li>Your manager and/or invigilator have yet to approve/endorse your enroliment, and/or</li> <li>We have yet to check if you have met all the prerequisites of the course, and/or</li> <li>The workshop location you have selected cannot accommodate you, and/or</li> </ul>                                                                                                                                                                               |

2) You can also check the status of your pending, current, past courses by clicking each of the options under *Courses* on the left navigation menu.