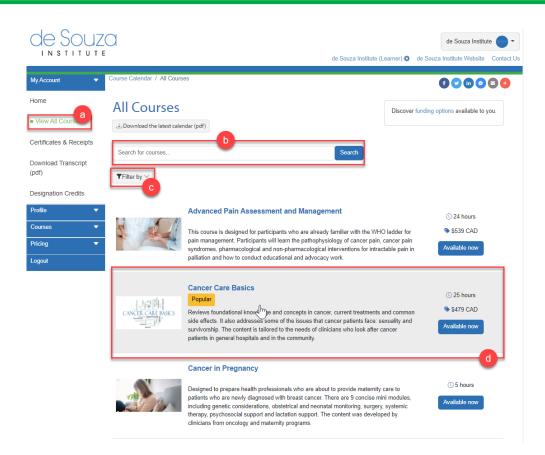

- 1) To enroll in a course:
  - a. Click *View All Courses* in the left side menu. Locate the course you wish to enroll in from the list that appears
  - b. You can use the search bar to find a specific course, or
  - c. Use the dropdown menu to filter the available courses by the domains of practice
  - d. Once you have found the course, click on the course tile. (You will be taken to a new screen.)

2) The next screen will take you to the Course view page. Click on the course name tile to proceed enrollment.

3) The next screen will show you additional information of the course. Click on *Enroll* to proceed.