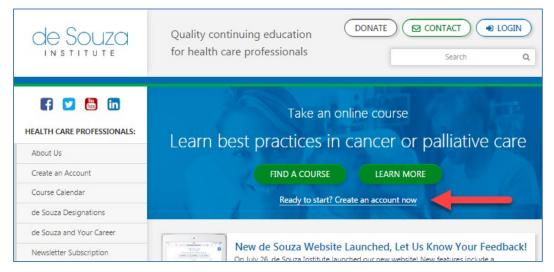

#### **CREATING A NEW ACCOUNT**

1) Visit the de Souza Institute website at <u>www.desouzainstitute.com</u> then click on the link **Ready to start? Create an account now** as indicated below:

2) You can also go directly to **My Account** at <u>my.desouzainstitute.com</u> and click **Don't have an** account? Create one now.