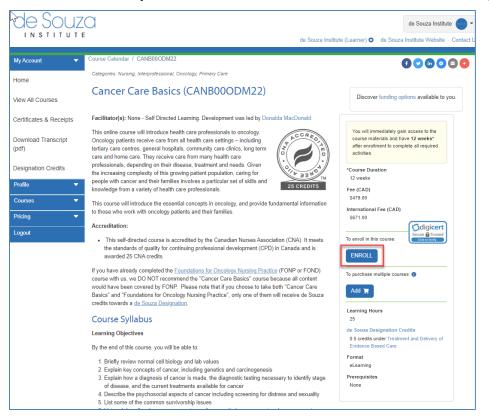

2) The next screen will take you to the Course view page. Click on the course name tile to proceed enrollment.

3) The next screen will show you additional information of the course. Click on *Enroll* to proceed.